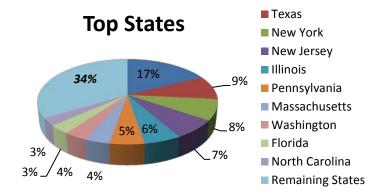

| Selected Statistics b | y Worker P | ositions Certified |
|-----------------------|------------|--------------------|
|-----------------------|------------|--------------------|

| Selected Statistics by Worker Positions Certified |                                                |         |  |  |
|---------------------------------------------------|------------------------------------------------|---------|--|--|
|                                                   | Computer Systems Analysts                      | 332,885 |  |  |
| Top 10<br>Occupations                             | Software Developers,<br>Applications           | 145,180 |  |  |
|                                                   | Computer Programmers                           | 141,756 |  |  |
|                                                   | Computer Occupations, All Other                | 113,221 |  |  |
|                                                   | Software Developers, Systems Software          | 69,980  |  |  |
|                                                   | Management Analysts                            | 34,982  |  |  |
|                                                   | Accountants and Auditors                       | 34,645  |  |  |
|                                                   | Financial Analysts                             | 28,654  |  |  |
|                                                   | Computer and Information<br>Systems Managers   | 20,479  |  |  |
|                                                   | Network and Computer<br>Systems Administrators | 19,761  |  |  |
|                                                   | California                                     | 208,689 |  |  |
|                                                   | Texas                                          | 106,745 |  |  |
|                                                   | New York                                       | 93,560  |  |  |
|                                                   | New Jersey                                     | 85,602  |  |  |
| Top 10                                            | Illinois                                       | 67,619  |  |  |
| States                                            | Pennsylvania                                   | 63,057  |  |  |
|                                                   | Massachusetts                                  | 45,413  |  |  |
|                                                   | Washington                                     | 43,258  |  |  |
|                                                   | Florida                                        | 39,081  |  |  |
|                                                   | North Carolina                                 | 33,575  |  |  |
|                                                   | Deloitte Consulting, LLP                       | 118,880 |  |  |
|                                                   | Cognizant Technology Solutions                 | 82,702  |  |  |
|                                                   | Tata Consultancy Services<br>Limited           | 43,247  |  |  |
| Top 10<br>Employers                               | Wipro Limited                                  | 36,171  |  |  |
|                                                   | iGate Technologies, Inc.                       | 36,043  |  |  |
|                                                   | Infosys Limited                                | 33,225  |  |  |
|                                                   | Mindtree Limited                               | 23,520  |  |  |
|                                                   | Syntel Consulting, Inc.                        | 23,160  |  |  |
|                                                   | Deloitte & Touche, LLP                         | 20,464  |  |  |
|                                                   | Accenture, LLP                                 | 17,569  |  |  |

■ California