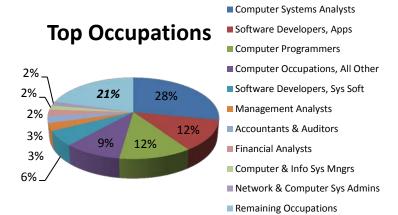

| Selected Statistics b | y Worker P | ositions Certified |
|-----------------------|------------|--------------------|
|-----------------------|------------|--------------------|

| Selected Statistics by Worker Positions Certified |                                                |         |  |  |
|---------------------------------------------------|------------------------------------------------|---------|--|--|
|                                                   | Computer Systems Analysts                      | 332,885 |  |  |
| Top 10<br>Occupations                             | Software Developers,<br>Applications           | 145,180 |  |  |
|                                                   | Computer Programmers                           | 141,756 |  |  |
|                                                   | Computer Occupations, All Other                | 113,221 |  |  |
|                                                   | Software Developers, Systems Software          | 69,980  |  |  |
|                                                   | Management Analysts                            | 34,982  |  |  |
|                                                   | Accountants and Auditors                       | 34,645  |  |  |
|                                                   | Financial Analysts                             | 28,654  |  |  |
|                                                   | Computer and Information<br>Systems Managers   | 20,479  |  |  |
|                                                   | Network and Computer<br>Systems Administrators | 19,761  |  |  |
|                                                   | California                                     | 208,689 |  |  |
|                                                   | Texas                                          | 106,745 |  |  |
|                                                   | New York                                       | 93,560  |  |  |
|                                                   | New Jersey                                     | 85,602  |  |  |
| Top 10                                            | Illinois                                       | 67,619  |  |  |
| States                                            | Pennsylvania                                   | 63,057  |  |  |
|                                                   | Massachusetts                                  | 45,413  |  |  |
|                                                   | Washington                                     | 43,258  |  |  |
|                                                   | Florida                                        | 39,081  |  |  |
|                                                   | North Carolina                                 | 33,575  |  |  |
|                                                   | Deloitte Consulting, LLP                       | 118,880 |  |  |
|                                                   | Cognizant Technology Solutions                 | 82,702  |  |  |
|                                                   | Tata Consultancy Services<br>Limited           | 43,247  |  |  |
| Top 10<br>Employers                               | Wipro Limited                                  | 36,171  |  |  |
|                                                   | iGate Technologies, Inc.                       | 36,043  |  |  |
|                                                   | Infosys Limited                                | 33,225  |  |  |
|                                                   | Mindtree Limited                               | 23,520  |  |  |
|                                                   | Syntel Consulting, Inc.                        | 23,160  |  |  |
|                                                   | Deloitte & Touche, LLP                         | 20,464  |  |  |
|                                                   | Accenture, LLP                                 | 17,569  |  |  |