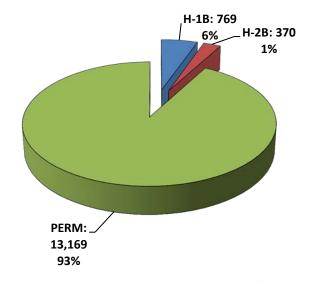

## **Pending Cases**

14,308 Determinations Remaining as of 6/30/2014

Cumulative numbers for the fiscal year to date will not necessarily reflect the sum of the quarter numbers due to changes in case processing status. These numbers may not match the numbers on previous reports due to changes in case processing status.